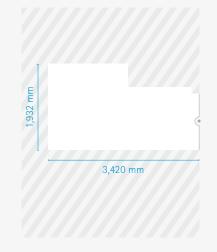

### Dimensions & Weight

#### **EOS Transfer Station M**

Height: 1,300 mm / Weight: ca. 1,000 kg

Workspace

System