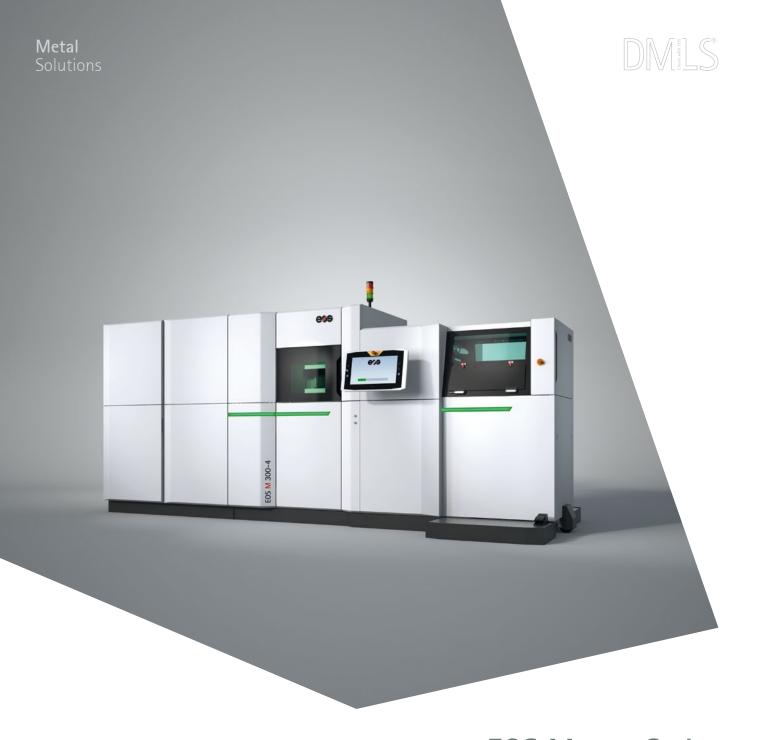

EOS M 300 Series
Digital Additive Manufacturing
for the Industrial Production of
High-Quality Metal Parts

- → reliable and repeatable quality
- → up to 10x higher productivity
- → easily integrated in production

# EOS M 300 Series **Enables DMLS Quality with up** to 10x Higher Productivity

Designed for industrial applications, the EOS M 300 Series offers multiple configuration options combined with safety and security features enabling digital Additive Manufacturing. The platform offers the flexiblity to choose the degree of automation that best suits your needs for an optimized workflow as well as the option to easily ramp-up as demand increases.

## EOS M 300-4