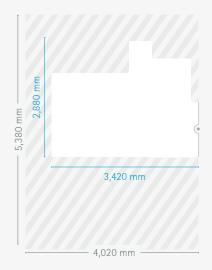

### Dimensions & Weight

#### EOS M 300-4 with Flex Dispenser

Height: 2,340 mm / Weight: ca. 6,600 kg