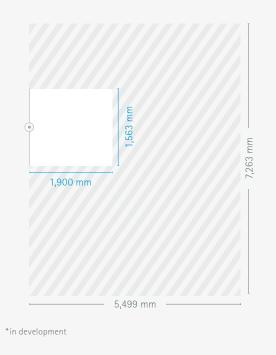

#### **EOS Transfer Station M**

Height: 1,300 mm / Weight: ca. 1,000 kg

Workspace

System