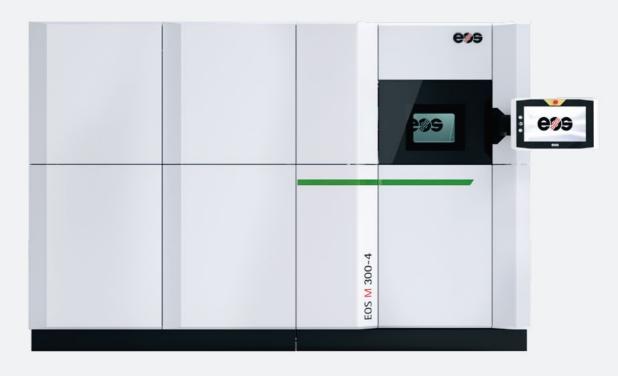

EOS M 300 Series
Digital Additive Manufacturing
for the Industrial Production of
High-Quality Metal Parts

- → reliable and repeatable quality
- → up to 10x higher productivity
- → easily integrated in production

# EOS M 300 Series **Enables DMLS Quality with up** to 10x Higher Productivity

Designed for industrial applications, the EOS M 300 Series offers multiple configuration options combined with safety and security features enabling digital Additive Manufacturing. The platform offers the flexiblity to choose the degree of automation that best suits your needs for an optimized workflow as well as the option to easily ramp-up as demand increases.

## EOS M 300-4