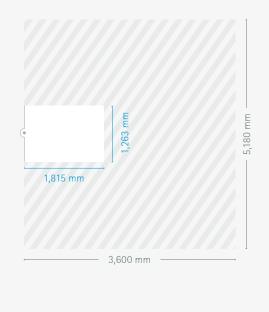

### Dimensions & Weight

#### IPM M Setup Station M\*

Height: 2,000 mm / Weight: ca. 1,400 kg

Headquarters

EOS GmbH Electro Optical Systems Robert-Stirling-Ring 1 D-82152 Krailling/Munich Germany

Phone +49 89 893 36-0 info@eos.info